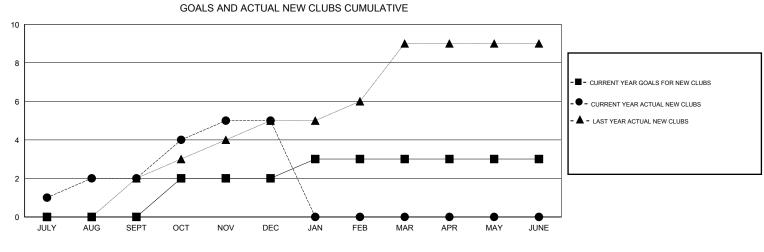

## District 321C2

Results as of: 12/31/2015

| GMT: V S Kuk  | reja             |                   | LOCATIO          | on INDIA         | _                     |                    |                                     |                    | GMT CA 6         |
|---------------|------------------|-------------------|------------------|------------------|-----------------------|--------------------|-------------------------------------|--------------------|------------------|
|               |                  | Clubs             |                  |                  | Members               |                    |                                     |                    |                  |
|               | RESU             | LTS FOR 2015-2016 | 3                |                  | RESULTS FOR 2015-2016 |                    |                                     |                    |                  |
| QUARTER       | NEW CLUB<br>GOAL | NEW CLUBS         | DROPPED<br>CLUBS | NET<br>GAIN/LOSS | QUARTER               | NEW MEMBER<br>GOAL | CHARTER AND<br>NEW MEMBERS<br>ADDED | DROPPED<br>MEMBERS | NET<br>GAIN/LOSS |
| JULY/AUG/SEPT | 0                | 2                 | 0                | 2                | JULY/AUG/SEPT         | 10                 | 181                                 | 254                | -73              |
| OCT/NOV/DEC   | 2                | 3                 | 1                | 2                | OCT/NOV/DEC           | 60                 | 164                                 | 67                 | 97               |
| JAN/FEB/MAR   | 1                | 0                 | 0                | 0                | JAN/FEB/MAR           | 35                 | 0                                   | 0                  | 0                |
| APR/MAY/JUNE  | 0                | 0                 | 0                | 0                | APR/MAY/JUNE          | 0                  | 0                                   | 0                  | 0                |