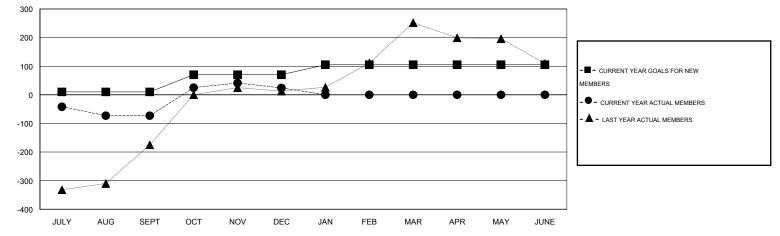

## District 321C2

Results as of: 12/31/2015

| GMT: V S Kuk  | reja             |                   | LOCATIO          | on INDIA         | _                     |                    |                                     |                    | GMT CA 6         |
|---------------|------------------|-------------------|------------------|------------------|-----------------------|--------------------|-------------------------------------|--------------------|------------------|
|               |                  | Clubs             |                  |                  | Members               |                    |                                     |                    |                  |
|               | RESU             | LTS FOR 2015-2016 | 3                |                  | RESULTS FOR 2015-2016 |                    |                                     |                    |                  |
| QUARTER       | NEW CLUB<br>GOAL | NEW CLUBS         | DROPPED<br>CLUBS | NET<br>GAIN/LOSS | QUARTER               | NEW MEMBER<br>GOAL | CHARTER AND<br>NEW MEMBERS<br>ADDED | DROPPED<br>MEMBERS | NET<br>GAIN/LOSS |
| JULY/AUG/SEPT | 0                | 2                 | 0                | 2                | JULY/AUG/SEPT         | 10                 | 181                                 | 254                | -73              |
| OCT/NOV/DEC   | 2                | 3                 | 1                | 2                | OCT/NOV/DEC           | 60                 | 164                                 | 67                 | 97               |
| JAN/FEB/MAR   | 1                | 0                 | 0                | 0                | JAN/FEB/MAR           | 35                 | 0                                   | 0                  | 0                |
| APR/MAY/JUNE  | 0                | 0                 | 0                | 0                | APR/MAY/JUNE          | 0                  | 0                                   | 0                  | 0                |